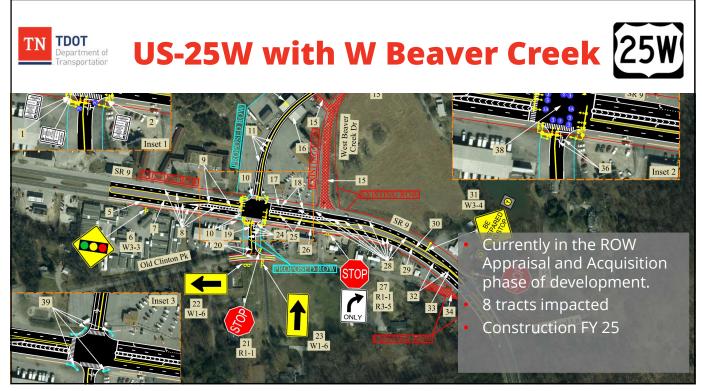

| Current<br>Rank Q1<br>2024 | Location                                 | Region | Total Delay | Average<br>Daily<br>Duration | Average<br>Max Length<br>(miles) | Agency &<br>Waze<br>Reported<br>Events | Q4<br>2023<br>Rank | Q3<br>2023<br>Rank | Q2<br>2023<br>Rank |
|----------------------------|------------------------------------------|--------|-------------|------------------------------|----------------------------------|----------------------------------------|--------------------|--------------------|--------------------|
| 1                          | I-65 N @ TN-840/EXIT 59                  | 3      | 151,175,268 | 5 h 24 m                     | 7.52                             | 212