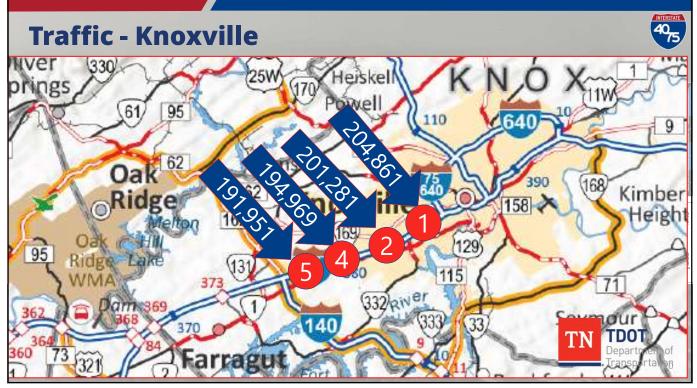

| Current<br>tank Q1<br>2024 | Location                                      | Total Delay | Average<br>Daily<br>Duration | Average<br>Max Length<br>(miles) | Agency &<br>Waze<br>Reported<br>Events | Q4<br>2023<br>Rank | Q3<br>2023<br>Rank | Q2<br>2023<br>Rank |
|----------------------------|-----------------------------------------------|-------------|------------------------------|----------------------------------|----------------------------------------|--------------------|--------------------|--------------------|
| 1                          | I-40 W @ I-75/I-640                           | 90,747,396  | 3 h 40 m                     | 3.03                             | 1430                                   | 1                  | 1                  | 1                  |
| 2                          | 1-40/1-75 W @ TN-131/LOVELL RD/EXIT<br>374    | 24,660,473  | 1 h 3 m                      | 2.66                             | 1000                                   | 3                  | 3                  | 3                  |
| 3                          | I-75 S @ STINKING CREEK RD/EXIT 144           | 24,647,583  | 17 m                         | 12.59                            | 205                                    |                    | and the second     |                    |
| 4                          | I-40/I-75 E @ PAPERMILL DR/EXIT 383           | 20,496,528  | 18 m                         | 5.08                             | 1044                                   | 7                  | 6                  |                    |
| 5                          | I-40/I-75 E @ I-640                           | 17,000,668  | 19 m                         | 4.94                             | 1193                                   | 5                  |                    | 4                  |
| 6                          | I-75 N @ I-40/EXIT 84                         | 16,880,863  | 50 m                         | 5.6                              | 298                                    | 4                  | 9                  | 7                  |
| 7                          | I-40/I-75 W @ BEGIN FREEWAY                   | 14,362,360  | 21 m                         | 6.46                             | 1230                                   |                    |                    |                    |
| 8                          | I-75 N @ US-25W/TN-63/EXIT 134                | 13,858,144  | 14 m                         | 9.94                             | 472                                    |                    |                    |                    |
| 9                          | 1-40/1-75 W @ CAMPBELL STATION RD/EXIT<br>373 | 12,224,070  | 11 m                         | 4.69                             | 1079                                   | 2                  | 5                  | 5                  |
| 10                         | I-75 N @ ROCK QUARRY RD/EXIT 156              | 11,688,370  | 13 m                         | 14.72                            | 643                                    |                    | See do             |                    |