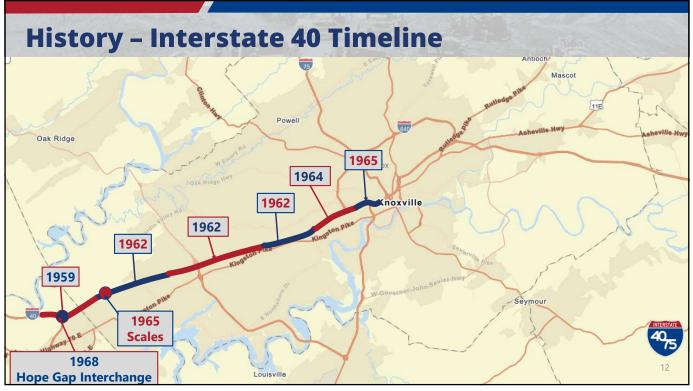

| Current<br>Rank Q1<br>2024 | Location                                 | Region | Total Delay | Average<br>Daily<br>Duration | Average<br>Max Length<br>(miles) | Agency &<br>Waze<br>Reported<br>Events | Q4<br>2023<br>Rank | Q3<br>2023<br>Rank | Q2<br>2023<br>Rank |
|----------------------------|------------------------------------------|--------|-------------|------------------------------|----------------------------------|----------------------------------------|--------------------|--------------------|--------------------|
| 1                          | I-65 N @ TN-840/EXIT 59                  | 3      | 151,175,268 | 5 h 24 m                     | 7.52                             | 212                                    |