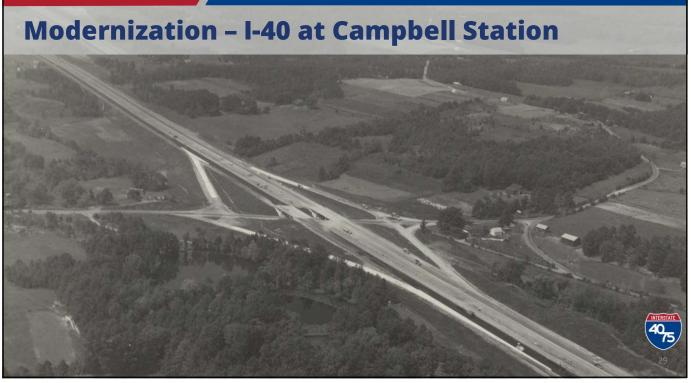

| Current<br>Rank Q1<br>2024 | Location                                 | Region | Total Delay | Average<br>Daily<br>Duration | Average<br>Max Length<br>(miles) | Agency &<br>Waze<br>Reported<br>Events | Q4<br>2023<br>Rank | Q3<br>2023<br>Rank | Q2<br>2023<br>Rank |
|----------------------------|------------------------------------------|--------|-------------|------------------------------|----------------------------------|----------------------------------------|--------------------|--------------------|--------------------|
| 1                          | I-65 N @ TN-840/EXIT 59                  | 3      | 151,175,268 | 5 h 24 m                     | 7.52                             | 212                                    |                    |