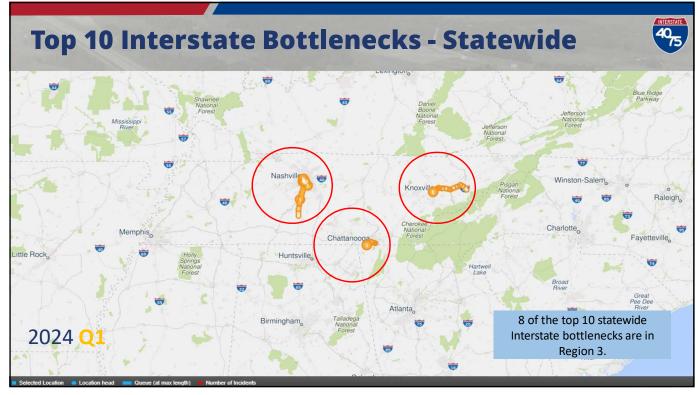

| Current<br>Rank Q1<br>2024 | Location                                 | Region | Total Delay | Average<br>Daily<br>Duration | Average<br>Max Length<br>(miles) | Agency &<br>Waze<br>Reported<br>Events | Q4<br>2023<br>Rank | Q3<br>2023<br>Rank | Q2<br>2023<br>Rank |
|----------------------------|------------------------------------------|--------|-------------|------------------------------|----------------------------------|----------------------------------------|--------------------|--------------------|--------------------|
| 1                          | I-65 N @ TN-840/EXIT 59                  | 3      | 151,175,268 | 5 h 24 m                     | 7.52                             | 212                                    |                    |                    |                    |
| 2                          | I-24 E @ I-40/EXIT 83                    | 3      | 111,535,583 | 4 h 43 m                     | 1.51                             | 110                                    | 2                  | 2                  | 2                  |
| 3                          | I-24 W @ TENNESSEE/GEORGIA STATE<br>LINE | 2      | 105,313,791 | 14 m                         | 3.36                             | 492                                    | aller -            |                    |                    |
| 4                          | I-65 N @ I-40/EXIT 82                    | 3      | 97,879,288  | 2 h 36 m                     | 2.98                             | 1100                                   | 6                  | 8                  | 10                 |
| 5                          | I-24 E @ HAYWOOD LN/EXIT 57              | 3      | 93,038,268  | 1 h 7 m                      | 3.72                             | 805                                    | 3                  | 3                  | 4                  |
| 6                          | I-440 E @ I-24                           | 3      | 92,968,061  | 2 h 29 m                     | 2.77                             | 474                                    | 4                  | 7                  | 7                  |
| 7                          | I-24 W @ I-65/EXIT 86                    | 3      | 91,899,693  | 5 h 43 m                     | 1.82                             | 119                                    | 10                 | 9                  |                    |
| 8                          | I-40 W @ I-75/I-640                      | 1      | 90,747,396  | 3 h 40 m                     | 3.03                             | 1433                                   | 1                  | 6                  | 8                  |
| 9                          | I-65 E @ I-65/I-24                       | 3      | 82,369,452  | 4 h 30 m                     | 1.43                             | 79                                     |                    |                    |                    |
| 10                         | I-24/I-40 E @ I-24/I-40                  | 3      | 78,616,239  | 1 h 43 m                     | 2.69                             | 922                                    |                    |                    |                    |