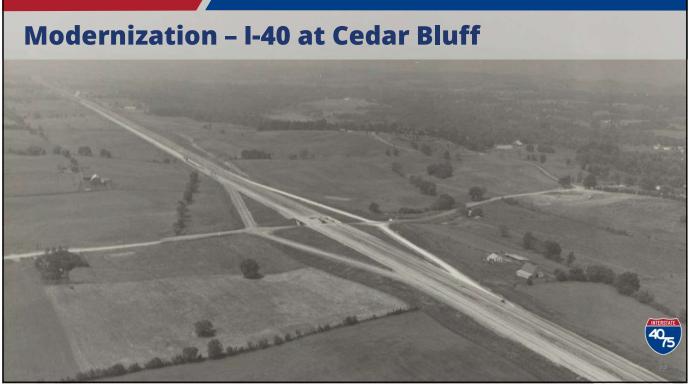

| Current<br>Rank Q1<br>2024 | Location                                 | Region | Total Delay | Average<br>Daily<br>Duration | Average<br>Max Length<br>(miles) | Agency &<br>Waze<br>Reported<br>Events | Q4<br>2023<br>Rank | Q3<br>2023<br>Rank | Q2<br>2023<br>Rank |
|----------------------------|------------------------------------------|--------|-------------|------------------------------|----------------------------------|----------------------------------------|--------------------|--------------------|--------------------|
| 1                          | I-65 N @ TN-840/EXIT 59                  | 3      | 151,175,268 | 5 h 24 m                     | 7.52                             | 212                                    |                    |                    |