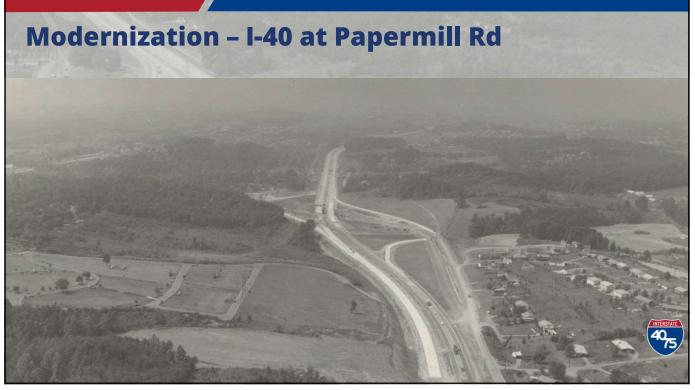

| Current<br>Rank Q1<br>2024 | Location                                 | Region | Total Delay | Average<br>Daily<br>Duration | Average<br>Max Length<br>(miles) | Agency &<br>Waze<br>Reported<br>Events | Q4<br>2023<br>Rank | Q3<br>2023<br>Rank | Q2<br>2023<br>Rank |
|----------------------------|------------------------------------------|--------|-------------|------------------------------|----------------------------------|----------------------------------------|--------------------|--------------------|--------------------|
| 1                          | I-65 N @ TN-840/EXIT 59                  | 3      | 151,175,268 | 5 h 24 m                     | 7.52                             | 212                                    |                    |                    |