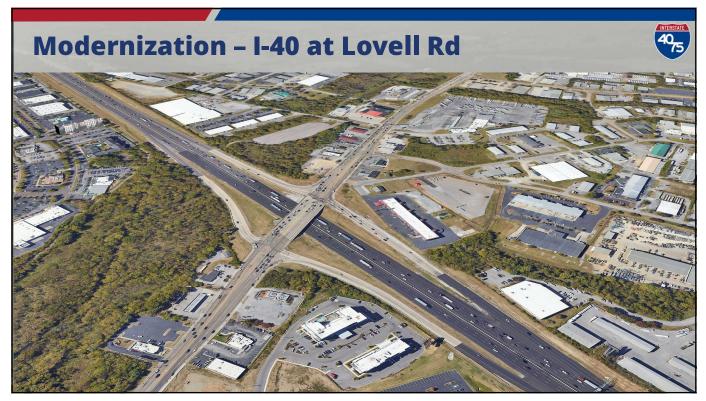

| Current<br>tank Q1<br>2024 | Location                                      | Total Delay | Average<br>Daily<br>Duration | Average<br>Max Length<br>(miles) | Agency &<br>Waze<br>Reported<br>Events | Q4<br>2023<br>Rank | Q3<br>2023<br>Rank | Q2<br>2023<br>Rank |
|----------------------------|-----------------------------------------------|-------------|------------------------------|----------------------------------|----------------------------------------|--------------------|--------------------|--------------------|
| 1                          | I-40 W @ I-75/I-640                           | 90,747,396  | 3 h 40 m                     | 3.03                             | 1430                                   | 1                  | 1                  | 1                  |
| 2                          | 1-40/1-75 W @ TN-131/LOVELL RD/EXIT<br>374    | 24,660,473  | 1 h 3 m                      | 2.66                             | 1000                                   | 3                  | 3                  | 3                  |
| 3                          | I-75 S @ STINKING CREEK RD/EXIT 144           | 24,647,583  | 17 m                         | 12.59                            | 205                                    |                    | and the second     |                    |
| 4                          | I-40/I-75 E @ PAPERMILL DR/EXIT 383           | 20,496,528  | 18 m                         | 5.08                             | 1044                                   | 7                  | 6                  |                    |
| 5                          | I-40/I-75 E @ I-640                           | 17,000,668  | 19 m                         | 4.94                             | 1193                                   | 5                  |                    | 4                  |
| 6                          | I-75 N @ I-40/EXIT 84                         | 16,880,863  | 50 m                         | 5.6                              | 298                                    | 4                  | 9                  | 7                  |
| 7                          | I-40/I-75 W @ BEGIN FREEWAY                   | 14,362,360  | 21 m                         | 6.46                             | 1230                                   |                    |                    |                    |
| 8                          | I-75 N @ US-25W/TN-63/EXIT 134                | 13,858,144  | 14 m                         | 9.94                             | 472                                    |                    |                    |                    |
| 9                          | 1-40/1-75 W @ CAMPBELL STATION RD/EXIT<br>373 | 12,224,070  | 11 m                         | 4.69                             | 1079                                   | 2                  | 5                  | 5                  |
| 10                         | I-75 N @ ROCK QUARRY RD/EXIT 156              | 11,688,370  | 13 m                         | 14.72                            | 643                                    |                    | See do             |                    |