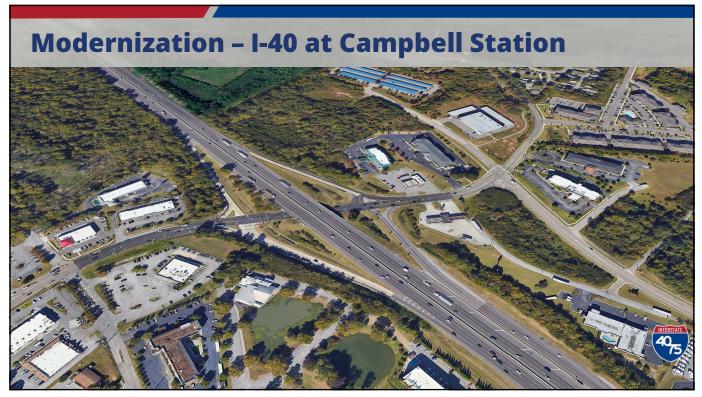

| Current<br>Rank Q1<br>2024 | Location                                 | Region | Total Delay | Average<br>Daily<br>Duration | Average<br>Max Length<br>(miles) | Agency &<br>Waze<br>Reported<br>Events | Q4<br>2023<br>Rank | Q3<br>2023<br>Rank | Q2<br>2023<br>Rank |
|----------------------------|------------------------------------------|--------|-------------|------------------------------|----------------------------------|----------------------------------------|--------------------|--------------------|--------------------|
| 1                          | I-65 N @ TN-840/EXIT 59                  | 3      | 151,175,268 | 5 h 24 m                     | 7.52                             | 212                                    |                    |