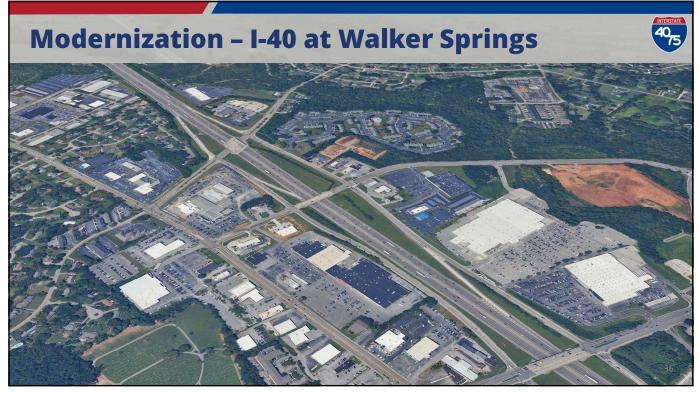

| Current<br>Rank Q1<br>2024 | Location                                 | Region | Total Delay | Average<br>Daily<br>Duration | Average<br>Max Length<br>(miles) | Agency &<br>Waze<br>Reported<br>Events | Q4<br>2023<br>Rank | Q3<br>2023<br>Rank | Q2<br>2023<br>Rank |
|----------------------------|------------------------------------------|--------|-------------|------------------------------|----------------------------------|----------------------------------------|--------------------|--------------------|--------------------|
| 1                          | I-65 N @ TN-840/EXIT 59                  | 3      | 151,175,268 | 5 h 24 m                     | 7.52                             | 212                                    |                    |                    |