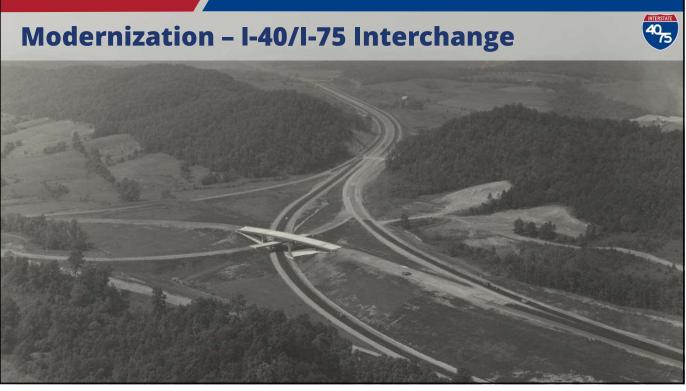

| Current<br>Rank Q1<br>2024 | Location                                 | Region | Total Delay | Average<br>Daily<br>Duration | Average<br>Max Length<br>(miles) | Agency &<br>Waze<br>Reported<br>Events | Q4<br>2023<br>Rank | Q3<br>2023<br>Rank | Q2<br>2023<br>Rank |
|----------------------------|------------------------------------------|--------|-------------|------------------------------|----------------------------------|----------------------------------------|--------------------|--------------------|--------------------|
| 1                          | I-65 N @ TN-840/EXIT 59                  | 3      | 151,175,268 | 5 h 24 m                     | 7.52                             | 212                                    |                    |