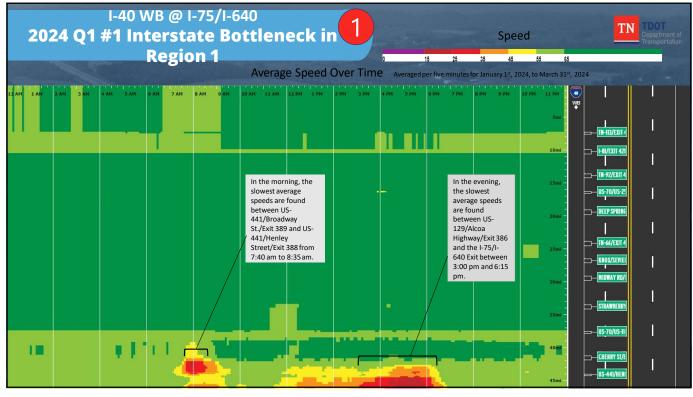

| Current<br>tank Q1<br>2024 | Location                                      | Total Delay | Average<br>Daily<br>Duration | Average<br>Max Length<br>(miles) | Agency &<br>Waze<br>Reported<br>Events | Q4<br>2023<br>Rank | Q3<br>2023<br>Rank | Q2<br>2023<br>Rank |
|----------------------------|-----------------------------------------------|-------------|------------------------------|----------------------------------|----------------------------------------|--------------------|--------------------|--------------------|
| 1                          | I-40 W @ I-75/I-640                           | 90,747,396  | 3 h 40 m                     | 3.03                             | 1430                                   | 1                  | 1                  | 1                  |
| 2                          | 1-40/1-75 W @ TN-131/LOVELL RD/EXIT<br>374    | 24,660,473  | 1 h 3 m                      | 2.66                             | 1000                                   | 3                  | 3                  | 3                  |
| 3                          | I-75 S @ STINKING CREEK RD/EXIT 144           | 24,647,583  | 17 m                         | 12.59                            | 205                                    |                    | and the second     |                    |
| 4                          | I-40/I-75 E @ PAPERMILL DR/EXIT 383           | 20,496,528  | 18 m                         | 5.08                             | 1044                                   | 7                  | 6                  |                    |
| 5                          | I-40/I-75 E @ I-640                           | 17,000,668  | 19 m                         | 4.94                             | 1193                                   | 5                  |                    | 4                  |
| 6                          | I-75 N @ I-40/EXIT 84                         | 16,880,863  | 50 m                         | 5.6                              | 298                                    | 4                  | 9                  | 7                  |
| 7                          | I-40/I-75 W @ BEGIN FREEWAY                   | 14,362,360  | 21 m                         | 6.46                             | 1230                                   |                    |                    |                    |
| 8                          | I-75 N @ US-25W/TN-63/EXIT 134                | 13,858,144  | 14 m                         | 9.94                             | 472                                    |                    |                    |                    |
| 9                          | 1-40/1-75 W @ CAMPBELL STATION RD/EXIT<br>373 | 12,224,070  | 11 m                         | 4.69                             | 1079                                   | 2                  | 5                  | 5                  |
| 10                         | I-75 N @ ROCK QUARRY RD/EXIT 156              | 11,688,370  | 13 m                         | 14.72                            | 643                                    |                    | See do             |                    |