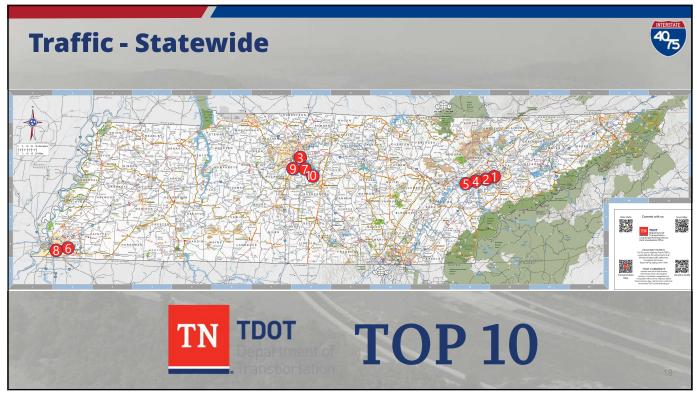

| Current<br>Rank Q1<br>2024 | Location                                 | Region | Total Delay | Average<br>Daily<br>Duration | Average<br>Max Length<br>(miles) | Agency &<br>Waze<br>Reported<br>Events | Q4<br>2023<br>Rank | Q3<br>2023<br>Rank | Q2<br>2023<br>Rank |
|----------------------------|------------------------------------------|--------|-------------|------------------------------|----------------------------------|----------------------------------------|--------------------|--------------------|--------------------|
| 1                          | I-65 N @ TN-840/EXIT 59                  | 3      | 151,175,268 | 5 h 24 m                     | 7.52                             | 212                                    |                    |                    |                    |
| 2                          | I-24 E @ I-40/EXIT 83                    | 3      | 111,535,583 | 4 h 43 m                     | 1.51                             | 110                                    | 2                  | 2                  | 2                  |
| 3                          | I-24 W @ TENNESSEE/GEORGIA STATE<br>LINE | 2      | 105,313,791 | 14 m                         | 3.36                             | 492                                    | aller -            |                    |                    |
| 4                          | I-65 N @ I-40/EXIT 82                    | 3      | 97,879,288  | 2 h 36 m                     | 2.98                             | 1100                                   | 6                  | 8                  | 10                 |
| 5                          | I-24 E @ HAYWOOD LN/EXIT 57              | 3      | 93,038,268  | 1 h 7 m                      | 3.72                             | 805                                    | 3                  | 3                  | 4                  |
| 6                          | I-440 E @ I-24                           | 3      | 92,968,061  | 2 h 29 m                     | 2.77                             | 474                                    | 4                  | 7                  | 7                  |
| 7                          | I-24 W @ I-65/EXIT 86                    | 3      | 91,899,693  | 5 h 43 m                     | 1.82                             | 119                                    | 10                 | 9                  |                    |
| 8                          | I-40 W @ I-75/I-640                      | 1      | 90,747,396  | 3 h 40 m                     | 3.03                             | 1433                                   | 1                  | 6                  | 8                  |
| 9                          | I-65 E @ I-65/I-24                       | 3      | 82,369,452  | 4 h 30 m                     | 1.43                             | 79                                     |                    |                    |                    |
| 10                         | I-24/I-40 E @ I-24/I-40                  | 3      | 78,616,239  | 1 h 43 m                     | 2.69                             | 922                                    |                    |                    |                    |