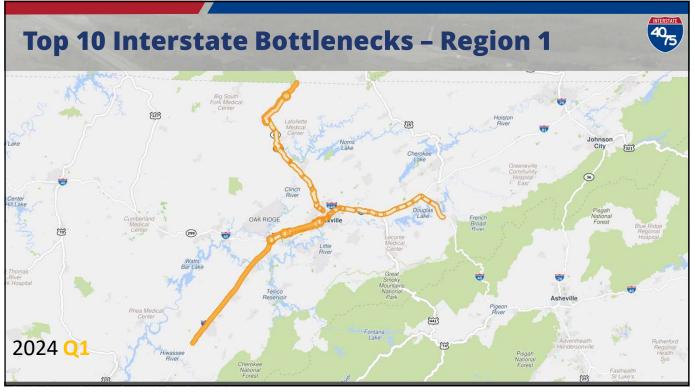

| Current<br>tank Q1<br>2024 | Location                                      | Total Delay | Average<br>Daily<br>Duration | Average<br>Max Length<br>(miles) | Agency &<br>Waze<br>Reported<br>Events | Q4<br>2023<br>Rank | Q3<br>2023<br>Rank | Q2<br>2023<br>Rank |
|----------------------------|-----------------------------------------------|-------------|------------------------------|----------------------------------|----------------------------------------|--------------------|--------------------|--------------------|
| 1                          | I-40 W @ I-75/I-640                           | 90,747,396  | 3 h 40 m                     | 3.03                             | 1430                                   | 1                  | 1                  | 1                  |
| 2                          | 1-40/1-75 W @ TN-131/LOVELL RD/EXIT<br>374    | 24,660,473  | 1 h 3 m                      | 2.66                             | 1000                                   | 3                  | 3                  | 3                  |
| 3                          | I-75 S @ STINKING CREEK RD/EXIT 144           | 24,647,583  | 17 m                         | 12.59                            | 205                                    |                    | and the second     |                    |
| 4                          | I-40/I-75 E @ PAPERMILL DR/EXIT 383           | 20,496,528  | 18 m                         | 5.08                             | 1044                                   | 7                  | 6                  |                    |
| 5                          | I-40/I-75 E @ I-640                           | 17,000,668  | 19 m                         | 4.94                             | 1193                                   | 5                  |                    | 4                  |
| 6                          | I-75 N @ I-40/EXIT 84                         | 16,880,863  | 50 m                         | 5.6                              | 298                                    | 4                  | 9                  | 7                  |
| 7                          | I-40/I-75 W @ BEGIN FREEWAY                   | 14,362,360  | 21 m                         | 6.46                             | 1230                                   |                    |                    |                    |
| 8                          | I-75 N @ US-25W/TN-63/EXIT 134                | 13,858,144  | 14 m                         | 9.94                             | 472                                    |                    |                    |                    |
| 9                          | 1-40/1-75 W @ CAMPBELL STATION RD/EXIT<br>373 | 12,224,070  | 11 m                         | 4.69                             | 1079                                   | 2                  | 5                  | 5                  |
| 10                         | I-75 N @ ROCK QUARRY RD/EXIT 156              | 11,688,370  | 13 m                         | 14.72                            | 643                                    |                    | See do             |                    |