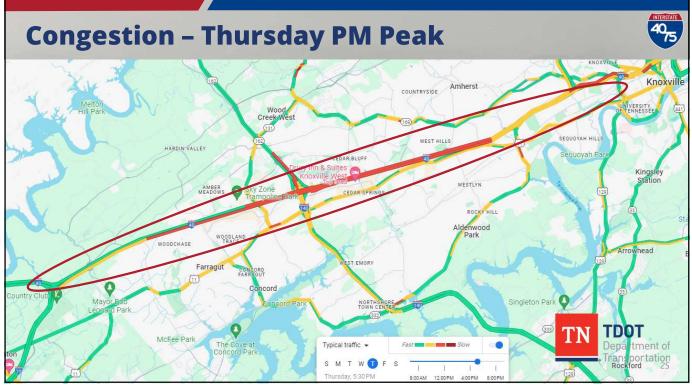

| Current<br>Rank Q1<br>2024 | Location                                 | Region | Total Delay | Average<br>Daily<br>Duration | Average<br>Max Length<br>(miles) | Agency &<br>Waze<br>Reported<br>Events | Q4<br>2023<br>Rank | Q3<br>2023<br>Rank | Q2<br>2023<br>Rank |
|----------------------------|------------------------------------------|--------|-------------|------------------------------|----------------------------------|----------------------------------------|--------------------|--------------------|--------------------|
| 1                          | I-65 N @ TN-840/EXIT 59                  | 3      | 151,175,268 | 5 h 24 m                     | 7.52                             | 212                                    |                    |