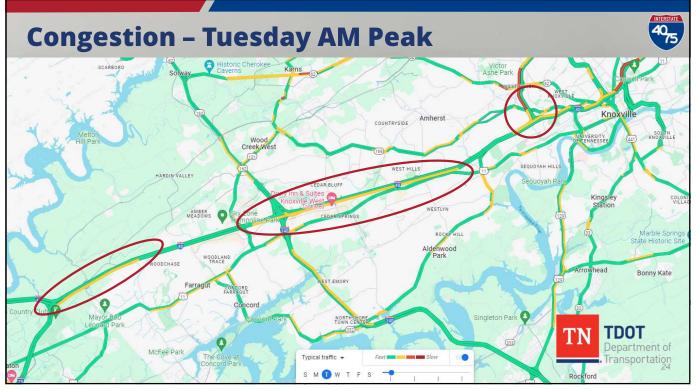

| Current<br>Rank Q1<br>2024 | Location                                 | Region | Total Delay | Average<br>Daily<br>Duration | Average<br>Max Length<br>(miles) | Agency &<br>Waze<br>Reported<br>Events | Q4<br>2023<br>Rank | Q3<br>2023<br>Rank | Q2<br>2023<br>Rank |
|----------------------------|------------------------------------------|--------|-------------|------------------------------|----------------------------------|----------------------------------------|--------------------|--------------------|--------------------|
| 1                          | I-65 N @ TN-840/EXIT 59                  | 3      | 151,175,268 | 5 h 24 m                     | 7.52                             | 212                                    |                    |