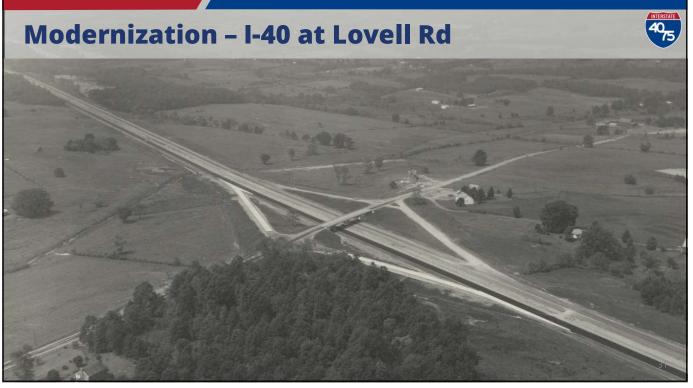

| Current<br>tank Q1<br>2024 | Location                                      | Total Delay | Average<br>Daily<br>Duration | Average<br>Max Length<br>(miles) | Agency &<br>Waze<br>Reported<br>Events | Q4<br>2023<br>Rank | Q3<br>2023<br>Rank | Q2<br>2023<br>Rank |
|----------------------------|-----------------------------------------------|-------------|------------------------------|----------------------------------|----------------------------------------|--------------------|--------------------|--------------------|
| 1                          | I-40 W @ I-75/I-640                           | 90,747,396  | 3 h 40 m                     | 3.03                             | 1430                                   | 1                  | 1                  | 1                  |
| 2                          | 1-40/1-75 W @ TN-131/LOVELL RD/EXIT<br>374    | 24,660,473  | 1 h 3 m                      | 2.66                             | 1000                                   | 3                  | 3                  | 3                  |
| 3                          | I-75 S @ STINKING CREEK RD/EXIT 144           | 24,647,583  | 17 m                         | 12.59                            | 205                                    |                    | and the second     |                    |
| 4                          | I-40/I-75 E @ PAPERMILL DR/EXIT 383           | 20,496,528  | 18 m                         | 5.08                             | 1044                                   | 7                  | 6                  |                    |
| 5                          | I-40/I-75 E @ I-640                           | 17,000,668  | 19 m                         | 4.94                             | 1193                                   | 5                  |                    | 4                  |
| 6                          | I-75 N @ I-40/EXIT 84                         | 16,880,863  | 50 m                         | 5.6                              | 298                                    | 4                  | 9                  | 7                  |
| 7                          | I-40/I-75 W @ BEGIN FREEWAY                   | 14,362,360  | 21 m                         | 6.46                             | 1230                                   |                    |                    |                    |
| 8                          | I-75 N @ US-25W/TN-63/EXIT 134                | 13,858,144  | 14 m                         | 9.94                             | 472                                    |                    |                    |                    |
| 9                          | 1-40/1-75 W @ CAMPBELL STATION RD/EXIT<br>373 | 12,224,070  | 11 m                         | 4.69                             | 1079                                   | 2                  | 5                  | 5                  |
| 10                         | I-75 N @ ROCK QUARRY RD/EXIT 156              | 11,688,370  | 13 m                         | 14.72                            | 643                                    |                    | See do             |                    |