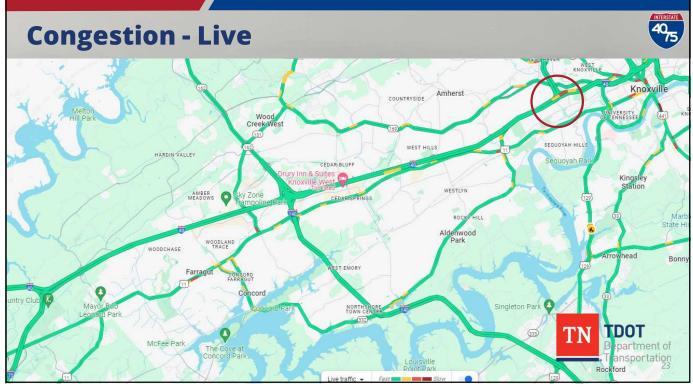

| Current<br>Rank Q1<br>2024 | Location                                 | Region | Total Delay | Average<br>Daily<br>Duration | Average<br>Max Length<br>(miles) | Agency &<br>Waze<br>Reported<br>Events | Q4<br>2023<br>Rank | Q3<br>2023<br>Rank | Q2<br>2023<br>Rank |
|----------------------------|------------------------------------------|--------|-------------|------------------------------|----------------------------------|----------------------------------------|--------------------|--------------------|--------------------|
| 1                          | I-65 N @ TN-840/EXIT 59                  | 3      | 151,175,268 | 5 h 24 m                     | 7.52                             | 212                                    |                    |