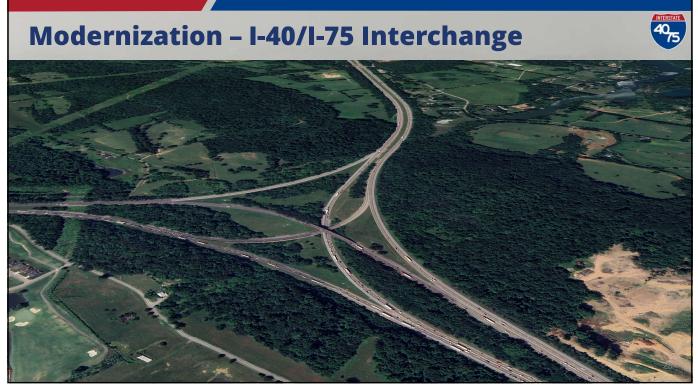

| Current<br>Rank Q1<br>2024 | Location                                 | Region | Total Delay | Average<br>Daily<br>Duration | Average<br>Max Length<br>(miles) | Agency &<br>Waze<br>Reported<br>Events | Q4<br>2023<br>Rank | Q3<br>2023<br>Rank | Q2<br>2023<br>Rank |
|----------------------------|------------------------------------------|--------|-------------|------------------------------|----------------------------------|----------------------------------------|--------------------|--------------------|--------------------|
| 1                          | I-65 N @ TN-840/EXIT 59                  | 3      | 151,175,268 | 5 h 24 m                     | 7.52                             | 212                                    |                    |