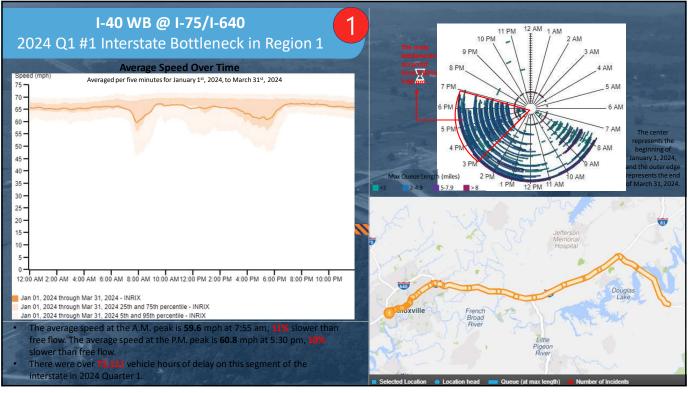

| Current<br>tank Q1<br>2024 | Location                                      | Total Delay | Average<br>Daily<br>Duration | Average<br>Max Length<br>(miles) | Agency &<br>Waze<br>Reported<br>Events | Q4<br>2023<br>Rank | Q3<br>2023<br>Rank | Q2<br>2023<br>Rank |
|----------------------------|-----------------------------------------------|-------------|------------------------------|----------------------------------|----------------------------------------|--------------------|--------------------|--------------------|
| 1                          | I-40 W @ I-75/I-640                           | 90,747,396  | 3 h 40 m                     | 3.03                             | 1430                                   | 1                  | 1                  | 1                  |
| 2                          | 1-40/1-75 W @ TN-131/LOVELL RD/EXIT<br>374    | 24,660,473  | 1 h 3 m                      | 2.66                             | 1000                                   | 3                  | 3                  | 3                  |
| 3                          | I-75 S @ STINKING CREEK RD/EXIT 144           | 24,647,583  | 17 m                         | 12.59                            | 205                                    |                    | and the second     |                    |
| 4                          | I-40/I-75 E @ PAPERMILL DR/EXIT 383           | 20,496,528  | 18 m                         | 5.08                             | 1044                                   | 7                  | 6                  |                    |
| 5                          | I-40/I-75 E @ I-640                           | 17,000,668  | 19 m                         | 4.94                             | 1193                                   | 5                  |                    | 4                  |
| 6                          | I-75 N @ I-40/EXIT 84                         | 16,880,863  | 50 m                         | 5.6                              | 298                                    | 4                  | 9                  | 7                  |
| 7                          | I-40/I-75 W @ BEGIN FREEWAY                   | 14,362,360  | 21 m                         | 6.46                             | 1230                                   |                    |                    |                    |
| 8                          | I-75 N @ US-25W/TN-63/EXIT 134                | 13,858,144  | 14 m                         | 9.94                             | 472                                    |                    |                    |                    |
| 9                          | 1-40/1-75 W @ CAMPBELL STATION RD/EXIT<br>373 | 12,224,070  | 11 m                         | 4.69                             | 1079                                   | 2                  | 5                  | 5                  |
| 10                         | I-75 N @ ROCK QUARRY RD/EXIT 156              | 11,688,370  | 13 m                         | 14.72                            | 643                                    |                    | See do             |                    |