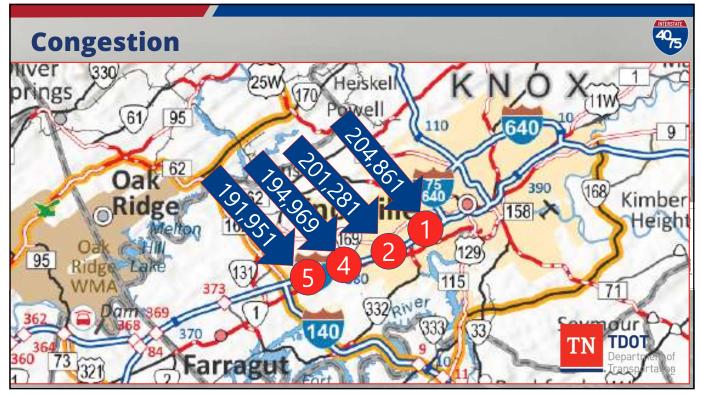

| Current<br>tank Q1<br>2024 | Location                                      | Total Delay | Average<br>Daily<br>Duration | Average<br>Max Length<br>(miles) | Agency &<br>Waze<br>Reported<br>Events | Q4<br>2023<br>Rank | Q3<br>2023<br>Rank | Q2<br>2023<br>Rank |
|----------------------------|-----------------------------------------------|-------------|------------------------------|----------------------------------|----------------------------------------|--------------------|--------------------|--------------------|
| 1                          | I-40 W @ I-75/I-640                           | 90,747,396  | 3 h 40 m                     | 3.03                             | 1430                                   | 1                  | 1                  | 1                  |
| 2                          | 1-40/1-75 W @ TN-131/LOVELL RD/EXIT<br>374    | 24,660,473  | 1 h 3 m                      | 2.66                             | 1000                                   | 3                  | 3                  | 3                  |
| 3                          | I-75 S @ STINKING CREEK RD/EXIT 144           | 24,647,583  | 17 m                         | 12.59                            | 205                                    |                    | and the second     |                    |
| 4                          | I-40/I-75 E @ PAPERMILL DR/EXIT 383           | 20,496,528  | 18 m                         | 5.08                             | 1044                                   | 7                  | 6                  |                    |
| 5                          | I-40/I-75 E @ I-640                           | 17,000,668  | 19 m                         | 4.94                             | 1193                                   | 5                  |                    | 4                  |
| 6                          | I-75 N @ I-40/EXIT 84                         | 16,880,863  | 50 m                         | 5.6                              | 298                                    | 4                  | 9                  | 7                  |
| 7                          | I-40/I-75 W @ BEGIN FREEWAY                   | 14,362,360  | 21 m                         | 6.46                             | 1230                                   |                    |                    |                    |
| 8                          | I-75 N @ US-25W/TN-63/EXIT 134                | 13,858,144  | 14 m                         | 9.94                             | 472                                    |                    |                    |                    |
| 9                          | 1-40/1-75 W @ CAMPBELL STATION RD/EXIT<br>373 | 12,224,070  | 11 m                         | 4.69                             | 1079                                   | 2                  | 5                  | 5                  |
| 10                         | I-75 N @ ROCK QUARRY RD/EXIT 156              | 11,688,370  | 13 m                         | 14.72                            | 643                                    |                    | See do             |                    |