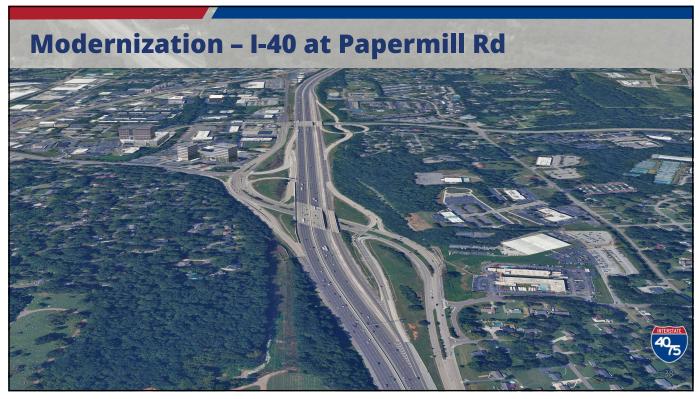

| Current<br>Rank Q1<br>2024 | Location                                 | Region | Total Delay | Average<br>Daily<br>Duration | Average<br>Max Length<br>(miles) | Agency &<br>Waze<br>Reported<br>Events | Q4<br>2023<br>Rank | Q3<br>2023<br>Rank | Q2<br>2023<br>Rank |
|----------------------------|------------------------------------------|--------|-------------|------------------------------|----------------------------------|----------------------------------------|--------------------|--------------------|--------------------|
| 1                          | I-65 N @ TN-840/EXIT 59                  | 3      | 151,175,268 | 5 h 24 m                     | 7.52                             | 212                                    |                    |                    |