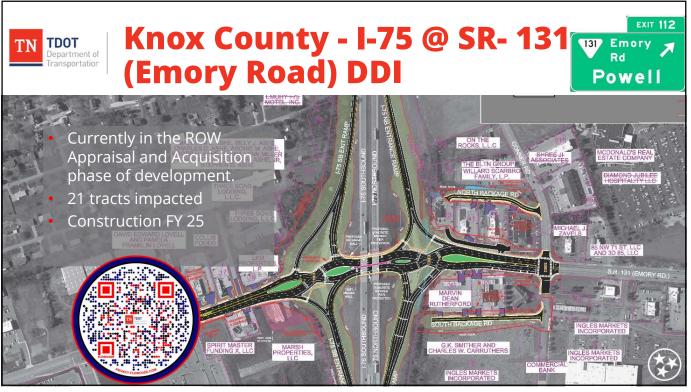

| Current<br>Rank Q1<br>2024 | Location                                 | Region | Total Delay | Average<br>Daily<br>Duration | Average<br>Max Length<br>(miles) | Agency &<br>Waze<br>Reported<br>Events | Q4<br>2023<br>Rank | Q3<br>2023<br>Rank | Q2<br>2023<br>Rank |
|----------------------------|------------------------------------------|--------|-------------|------------------------------|----------------------------------|----------------------------------------|--------------------|--------------------|--------------------|
| 1                          | I-65 N @ TN-840/EXIT 59                  | 3      | 151,175,268 | 5 h 24 m                     | 7.52                             | 212