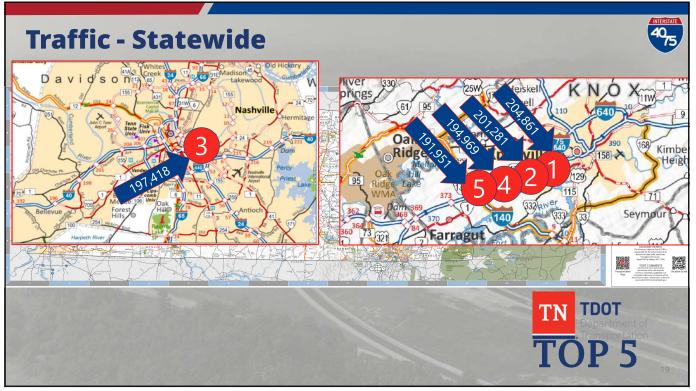

| Current<br>tank Q1<br>2024 | Location                                      | Total Delay | Average<br>Daily<br>Duration | Average<br>Max Length<br>(miles) | Agency &<br>Waze<br>Reported<br>Events | Q4<br>2023<br>Rank | Q3<br>2023<br>Rank | Q2<br>2023<br>Rank |
|----------------------------|-----------------------------------------------|-------------|------------------------------|----------------------------------|----------------------------------------|--------------------|--------------------|--------------------|
| 1                          | I-40 W @ I-75/I-640                           | 90,747,396  | 3 h 40 m                     | 3.03                             | 1430                                   | 1                  | 1                  | 1                  |
| 2                          | 1-40/1-75 W @ TN-131/LOVELL RD/EXIT<br>374    | 24,660,473  | 1 h 3 m                      | 2.66                             | 1000                                   | 3                  | 3                  | 3                  |
| 3                          | I-75 S @ STINKING CREEK RD/EXIT 144           | 24,647,583  | 17 m                         | 12.59                            | 205                                    |                    | and the second     |                    |
| 4                          | I-40/I-75 E @ PAPERMILL DR/EXIT 383           | 20,496,528  | 18 m                         | 5.08                             | 1044                                   | 7                  | 6                  |                    |
| 5                          | I-40/I-75 E @ I-640                           | 17,000,668  | 19 m                         | 4.94                             | 1193                                   | 5                  |                    | 4                  |
| 6                          | I-75 N @ I-40/EXIT 84                         | 16,880,863  | 50 m                         | 5.6                              | 298                                    | 4                  | 9                  | 7                  |
| 7                          | I-40/I-75 W @ BEGIN FREEWAY                   | 14,362,360  | 21 m                         | 6.46                             | 1230                                   |                    |                    |                    |
| 8                          | I-75 N @ US-25W/TN-63/EXIT 134                | 13,858,144  | 14 m                         | 9.94                             | 472                                    |                    |                    |                    |
| 9                          | 1-40/1-75 W @ CAMPBELL STATION RD/EXIT<br>373 | 12,224,070  | 11 m                         | 4.69                             | 1079                                   | 2                  | 5                  | 5                  |
| 10                         | I-75 N @ ROCK QUARRY RD/EXIT 156              | 11,688,370  | 13 m                         | 14.72                            | 643                                    |                    | See do             |                    |