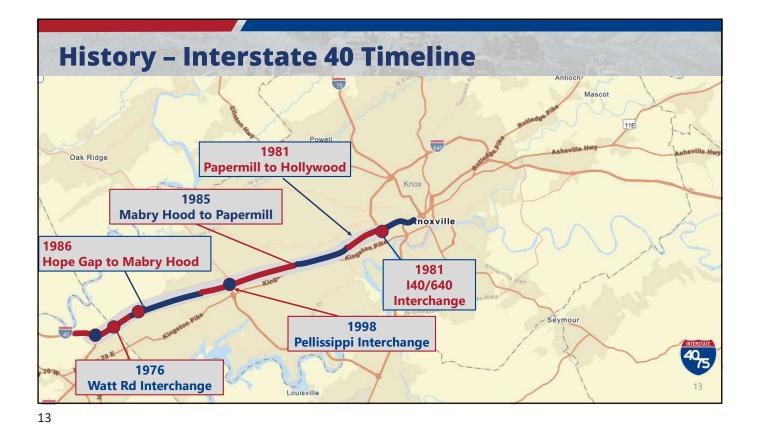

| Current<br>Rank Q1<br>2024 | Location                                 | Region | Total Delay | Average<br>Daily<br>Duration | Average<br>Max Length<br>(miles) | Agency &<br>Waze<br>Reported<br>Events | Q4<br>2023<br>Rank | Q3<br>2023<br>Rank | Q2<br>2023<br>Rank |
|----------------------------|------------------------------------------|--------|-------------|------------------------------|----------------------------------|----------------------------------------|--------------------|--------------------|--------------------|
| 1                          | I-65 N @ TN-840/EXIT 59                  | 3      | 151,175,268 | 5 h 24 m                     | 7.52                             | 212                                    |