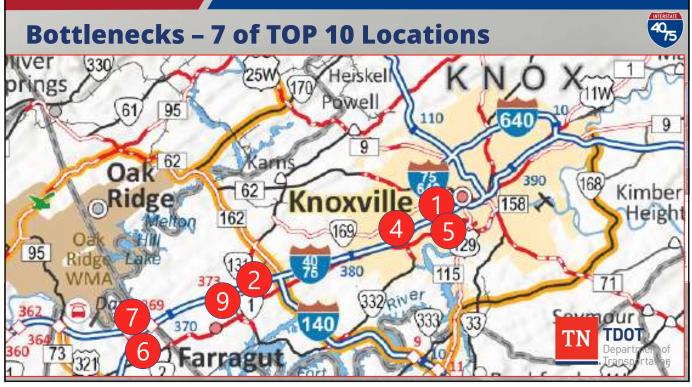

| Current<br>tank Q1<br>2024 | Location                                      | Total Delay | Average<br>Daily<br>Duration | Average<br>Max Length<br>(miles) | Agency &<br>Waze<br>Reported<br>Events | Q4<br>2023<br>Rank | Q3<br>2023<br>Rank | Q2<br>2023<br>Rank |
|----------------------------|-----------------------------------------------|-------------|------------------------------|----------------------------------|----------------------------------------|--------------------|--------------------|--------------------|
| 1                          | I-40 W @ I-75/I-640                           | 90,747,396  | 3 h 40 m                     | 3.03                             | 1430                                   | 1                  | 1                  | 1                  |
| 2                          | 1-40/1-75 W @ TN-131/LOVELL RD/EXIT<br>374    | 24,660,473  | 1 h 3 m                      | 2.66                             | 1000                                   | 3                  | 3                  | 3                  |
| 3                          | I-75 S @ STINKING CREEK RD/EXIT 144           | 24,647,583  | 17 m                         | 12.59                            | 205                                    |                    | and the second     |                    |
| 4                          | I-40/I-75 E @ PAPERMILL DR/EXIT 383           | 20,496,528  | 18 m                         | 5.08                             | 1044                                   | 7                  | 6                  |                    |
| 5                          | I-40/I-75 E @ I-640                           | 17,000,668  | 19 m                         | 4.94                             | 1193                                   | 5                  |                    | 4                  |
| 6                          | I-75 N @ I-40/EXIT 84                         | 16,880,863  | 50 m                         | 5.6                              | 298                                    | 4                  | 9                  | 7                  |
| 7                          | I-40/I-75 W @ BEGIN FREEWAY                   | 14,362,360  | 21 m                         | 6.46                             | 1230                                   |                    |                    |                    |
| 8                          | I-75 N @ US-25W/TN-63/EXIT 134                | 13,858,144  | 14 m                         | 9.94                             | 472                                    |                    |                    |                    |
| 9                          | 1-40/1-75 W @ CAMPBELL STATION RD/EXIT<br>373 | 12,224,070  | 11 m                         | 4.69                             | 1079                                   | 2                  | 5                  | 5                  |
| 10                         | I-75 N @ ROCK QUARRY RD/EXIT 156              | 11,688,370  | 13 m                         | 14.72                            | 643                                    |                    | See do             |                    |