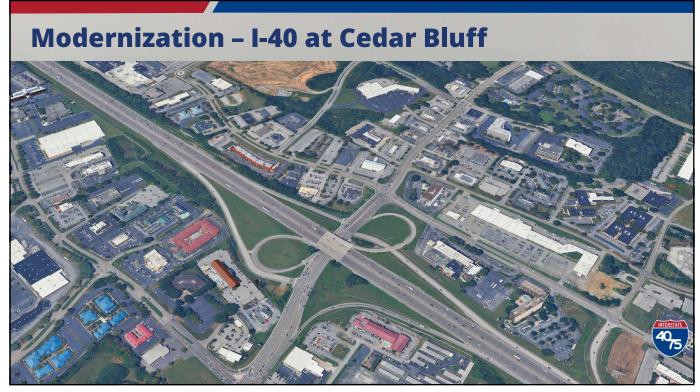

| Current<br>Rank Q1<br>2024 | Location                                 | Region | Total Delay | Average<br>Daily<br>Duration | Average<br>Max Length<br>(miles) | Agency &<br>Waze<br>Reported<br>Events | Q4<br>2023<br>Rank | Q3<br>2023<br>Rank | Q2<br>2023<br>Rank |
|----------------------------|------------------------------------------|--------|-------------|------------------------------|----------------------------------|----------------------------------------|--------------------|--------------------|--------------------|
| 1                          | I-65 N @ TN-840/EXIT 59                  | 3      | 151,175,268 | 5 h 24 m                     | 7.52                             | 212                                    |                    |                    |