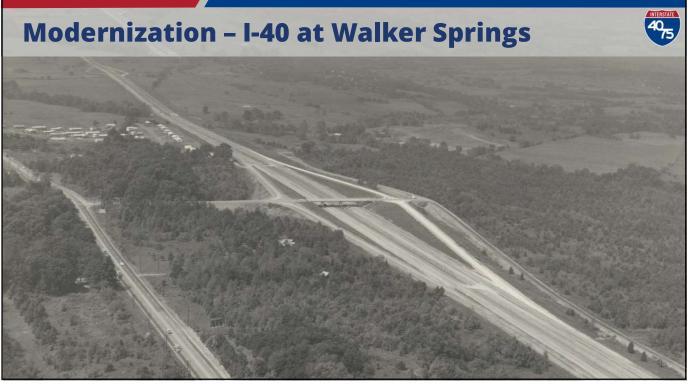

| Current<br>Rank Q1<br>2024 | Location                                 | Region | Total Delay | Average<br>Daily<br>Duration | Average<br>Max Length<br>(miles) | Agency &<br>Waze<br>Reported<br>Events | Q4<br>2023<br>Rank | Q3<br>2023<br>Rank | Q2<br>2023<br>Rank |
|----------------------------|------------------------------------------|--------|-------------|------------------------------|----------------------------------|----------------------------------------|--------------------|--------------------|--------------------|
| 1                          | I-65 N @ TN-840/EXIT 59                  | 3      | 151,175,268 | 5 h 24 m                     | 7.52                             | 212                                    |                    |                    |