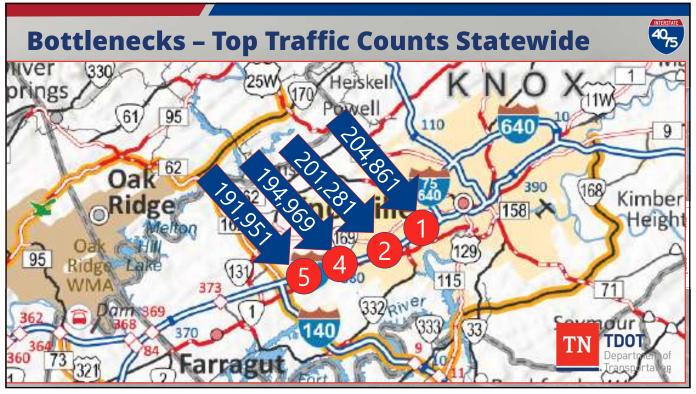

| Current<br>tank Q1<br>2024 | Location                                      | Total Delay | Average<br>Daily<br>Duration | Average<br>Max Length<br>(miles) | Agency &<br>Waze<br>Reported<br>Events | Q4<br>2023<br>Rank | Q3<br>2023<br>Rank | Q2<br>2023<br>Rank |
|----------------------------|-----------------------------------------------|-------------|------------------------------|----------------------------------|----------------------------------------|--------------------|--------------------|--------------------|
| 1                          | I-40 W @ I-75/I-640                           | 90,747,396  | 3 h 40 m                     | 3.03                             | 1430                                   | 1                  | 1                  | 1                  |
| 2                          | 1-40/1-75 W @ TN-131/LOVELL RD/EXIT<br>374    | 24,660,473  | 1 h 3 m                      | 2.66                             | 1000                                   | 3                  | 3                  | 3                  |
| 3                          | I-75 S @ STINKING CREEK RD/EXIT 144           | 24,647,583  | 17 m                         | 12.59                            | 205                                    |                    | and the second     |                    |
| 4                          | I-40/I-75 E @ PAPERMILL DR/EXIT 383           | 20,496,528  | 18 m                         | 5.08                             | 1044                                   | 7                  | 6                  |                    |
| 5                          | I-40/I-75 E @ I-640                           | 17,000,668  | 19 m                         | 4.94                             | 1193                                   | 5                  |                    | 4                  |
| 6                          | I-75 N @ I-40/EXIT 84                         | 16,880,863  | 50 m                         | 5.6                              | 298                                    | 4                  | 9                  | 7                  |
| 7                          | I-40/I-75 W @ BEGIN FREEWAY                   | 14,362,360  | 21 m                         | 6.46                             | 1230                                   |                    |                    |                    |
| 8                          | I-75 N @ US-25W/TN-63/EXIT 134                | 13,858,144  | 14 m                         | 9.94                             | 472                                    |                    |                    |                    |
| 9                          | 1-40/1-75 W @ CAMPBELL STATION RD/EXIT<br>373 | 12,224,070  | 11 m                         | 4.69                             | 1079                                   | 2                  | 5                  | 5                  |
| 10                         | I-75 N @ ROCK QUARRY RD/EXIT 156              | 11,688,370  | 13 m                         | 14.72                            | 643                                    |                    | See do             |                    |