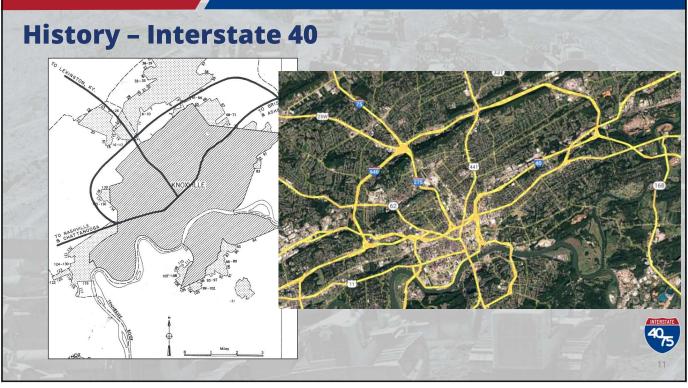

| Current<br>Rank Q1<br>2024 | Location                                 | Region | Total Delay | Average<br>Daily<br>Duration | Average<br>Max Length<br>(miles) | Agency &<br>Waze<br>Reported<br>Events | Q4<br>2023<br>Rank | Q3<br>2023<br>Rank | Q2<br>2023<br>Rank |
|----------------------------|------------------------------------------|--------|-------------|------------------------------|----------------------------------|----------------------------------------|--------------------|--------------------|--------------------|
| 1                          | I-65 N @ TN-840/EXIT 59                  | 3      | 151,175,268 | 5 h 24 m                     | 7.52                             | 212